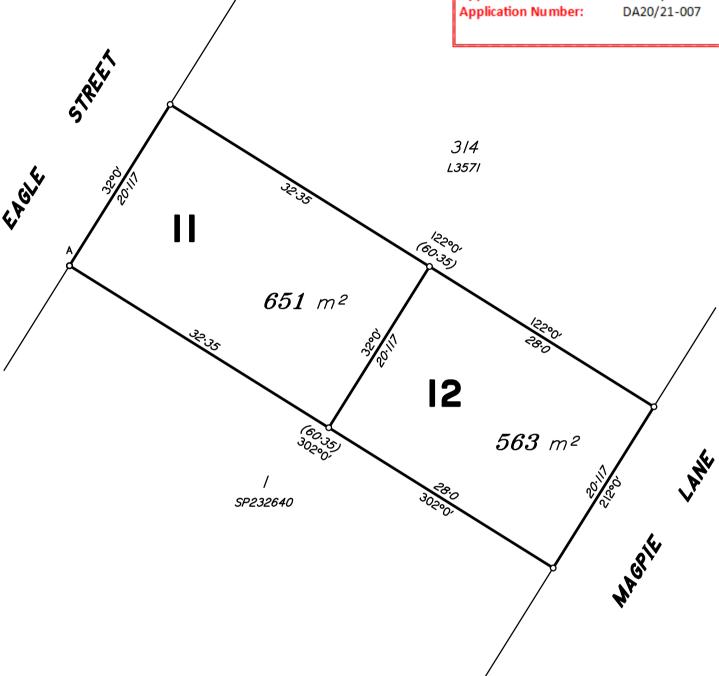

## PLAN OF PROPOSED SUBDIVISION

50 mm

LOTS 11 & 12

Cancelling Lot 313 on L3571

(Orig Allot 13 of Section 3)

L3571

Meridian:

| Local |                    |           |           |
|-------|--------------------|-----------|-----------|
| Govt: | Longreach Regional | Locality: | LONGREACH |

| c | lient: | MARTIN | SMITH |
|---|--------|--------|-------|
|   |        |        |       |

1:400 (at A3) Scale:

Job No: Drawn: Robcarto 1274Martin smith longreach

1274 - 01