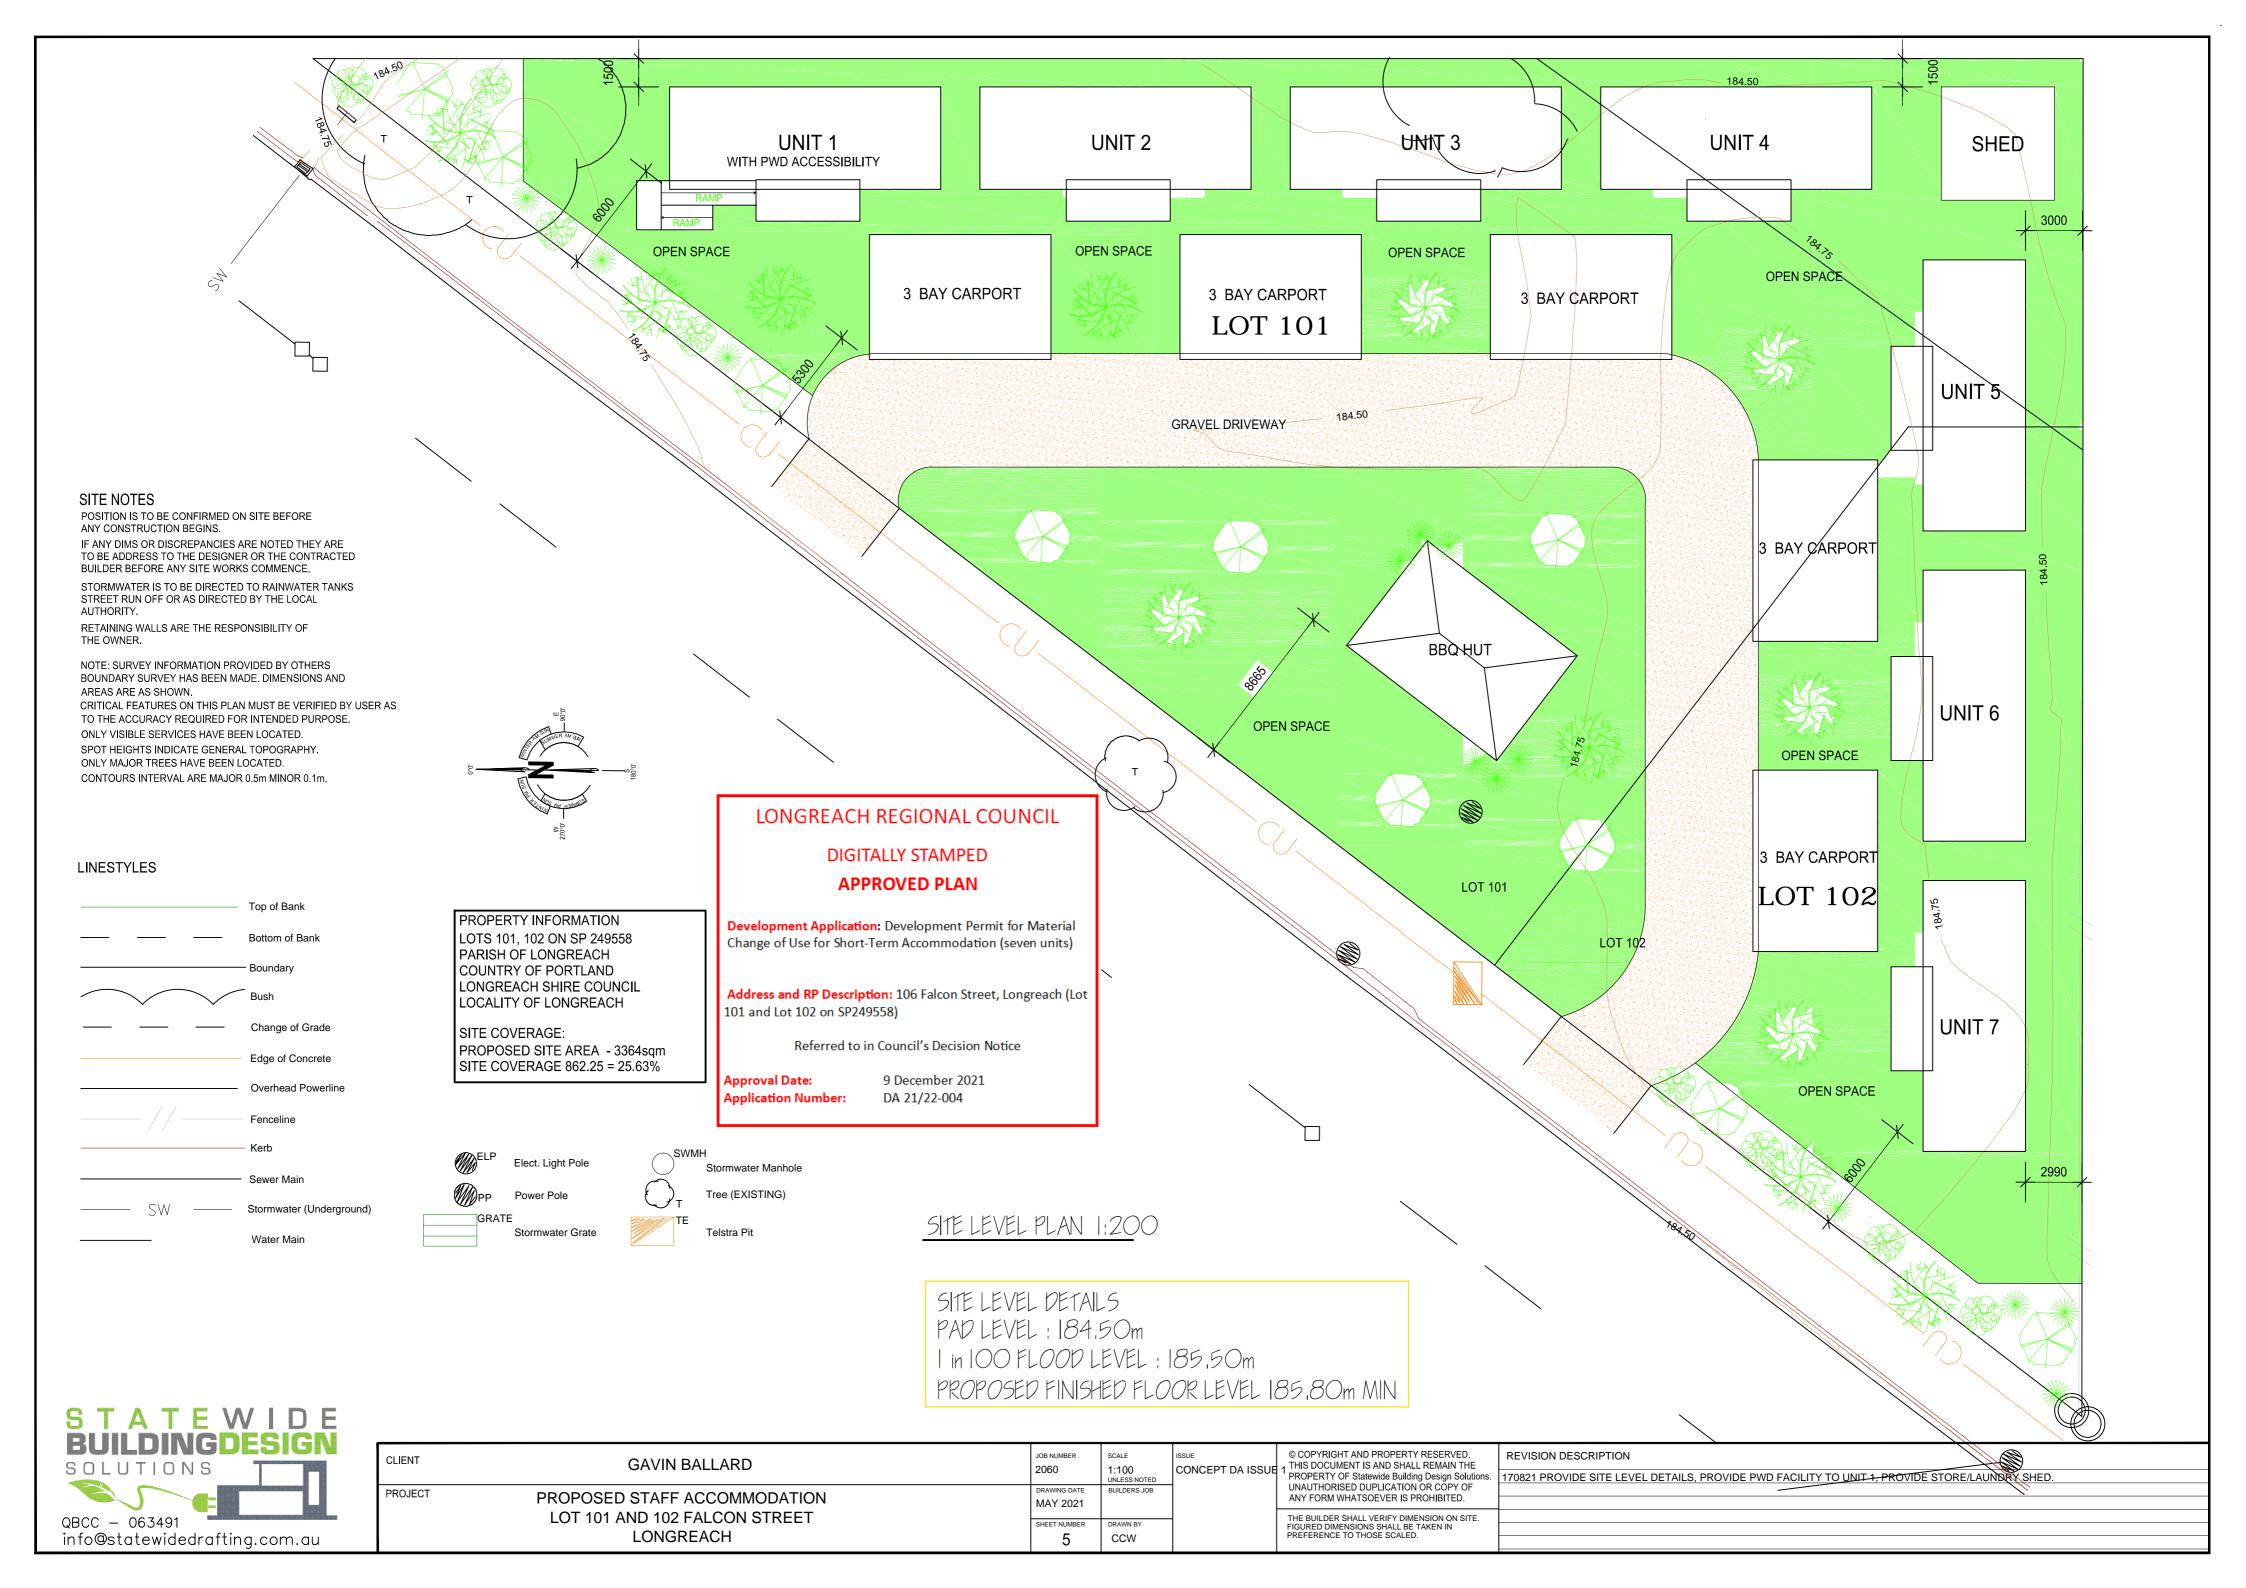

## LONGREACH REGIONAL COUNCIL

## DIGITALLY STAMPED **APPROVED PLAN**

**Development Application:** Development Permit for Material Change of Use for Short-Term Accommodation (seven units)

Address and RP Description: 106 Falcon Street, Longreach (Lot 101 and Lot 102 on SP249558)

Referred to in Council's Decision Notice

| Approval Date:      | 9 December 2021 |
|---------------------|-----------------|
| Application Number: | DA 21/22-004    |
|                     |                 |