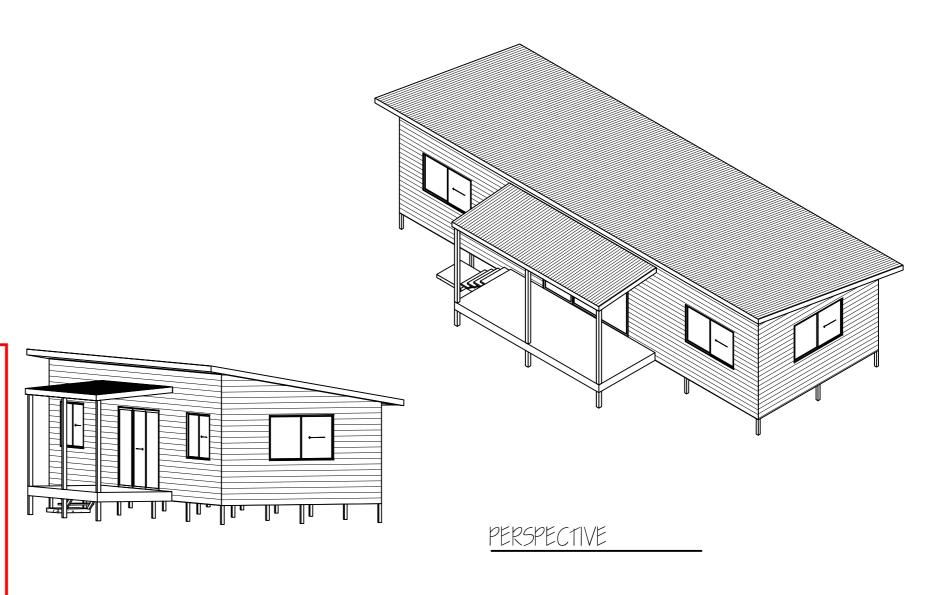

## ELEVATION I

SOLUTIONS

info@statewidedrafting.com.au

QBCC - 063491





## ELEVATION 4







| CLIENT | GAVIN BALLARD                                               | JOB NUMBER 2060 | SCALE 1:100 UNLESS NOTED | CONCEPT DA ISSUE | 1 THIS DOCUMENT IS AND SHALL REMAIN THE PROPERTY OF Statewide Building Design Solutions.                                                                                             | REVISION DESCRIPTION  170821 PROVIDE SITE LEVEL DETAILS, PROVIDE PWD FACILITY TO UNIT 1, PROVIDE STORE/LAUNDRY SHED. |
|--------|-------------------------------------------------------------|-----------------|--------------------------|------------------|--------------------------------------------------------------------------------------------------------------------------------------------------------------------------------------|----------------------------------------