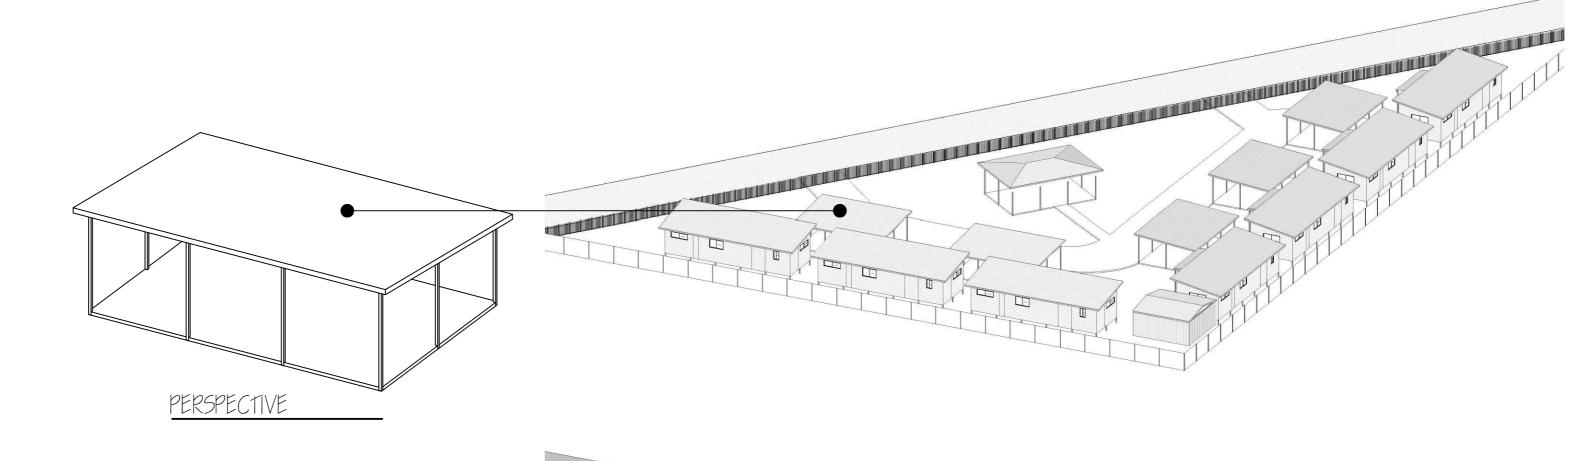

FLOOR AREA: 54.00sqm LIVING AREA - 60.40 sqm TOTAL x 5 CARPORTS = 270.00 sqm

FLOOR AREA: 54.00sqm

BBQ - RECREATION HUT PLAN