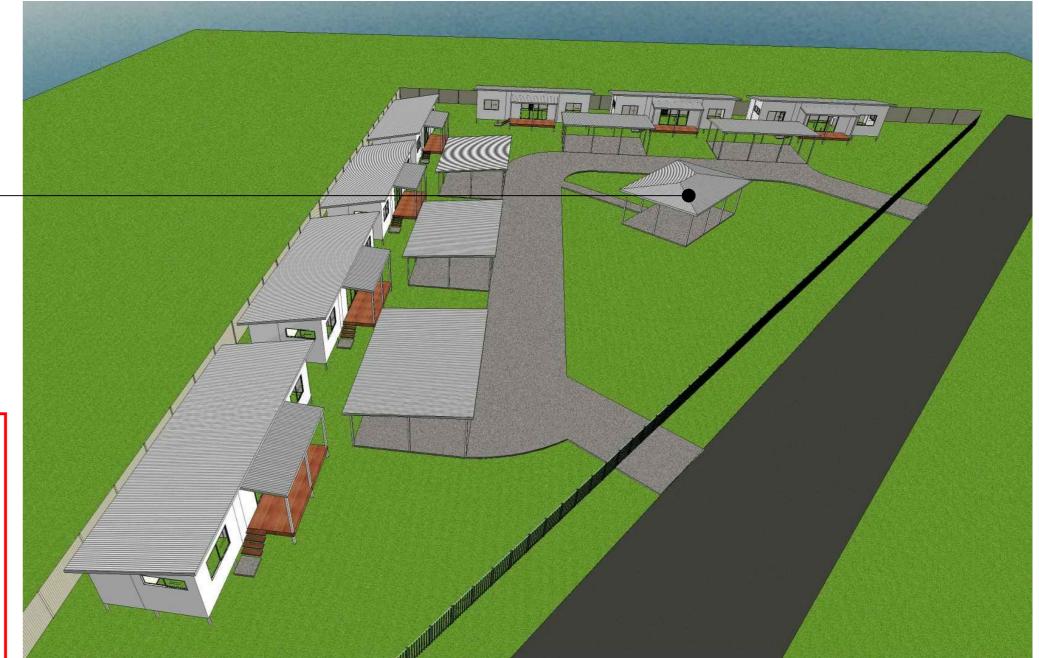

FLOOR AREA: 54.00sqm LIVING AREA - 60.40 sqm TOTAL x 5 CARPORTS = 270.00 sqm

FLOOR AREA: 54.00sqm

BBQ - RECREATION HUT PLAN