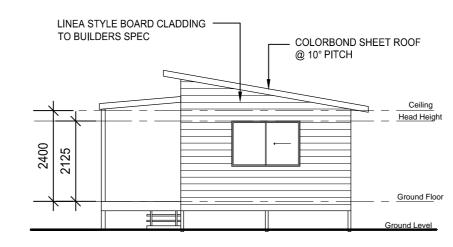

## ELEVATION I

SOLUTIONS

info@statewidedrafting.com.au

QBCC - 063491





## ELEVATION 4







| CLIENT | GAVIN BALLARD                                               | JOB NUMBER 2060 | SCALE 1:100 UNLESS NOTED | CONCEPT DA ISSUE | 1 THIS DOCUMENT IS AND SHALL REMAIN THE PROPERTY OF Statewide Building Design Solutions.                                                                                             | REVISION DESCRIPTION  170821 PROVIDE SITE LEVEL DETAILS, PROVIDE PWD FACILITY TO UNIT 1, PROVIDE STORE/LAUNDRY SHED. |
|--------|-------------------------------------------------------------|-----------------|--------------------------|------------------|--------------------------------------------------------------------------------------------------------------------------------------------------------------------------------------|------------------