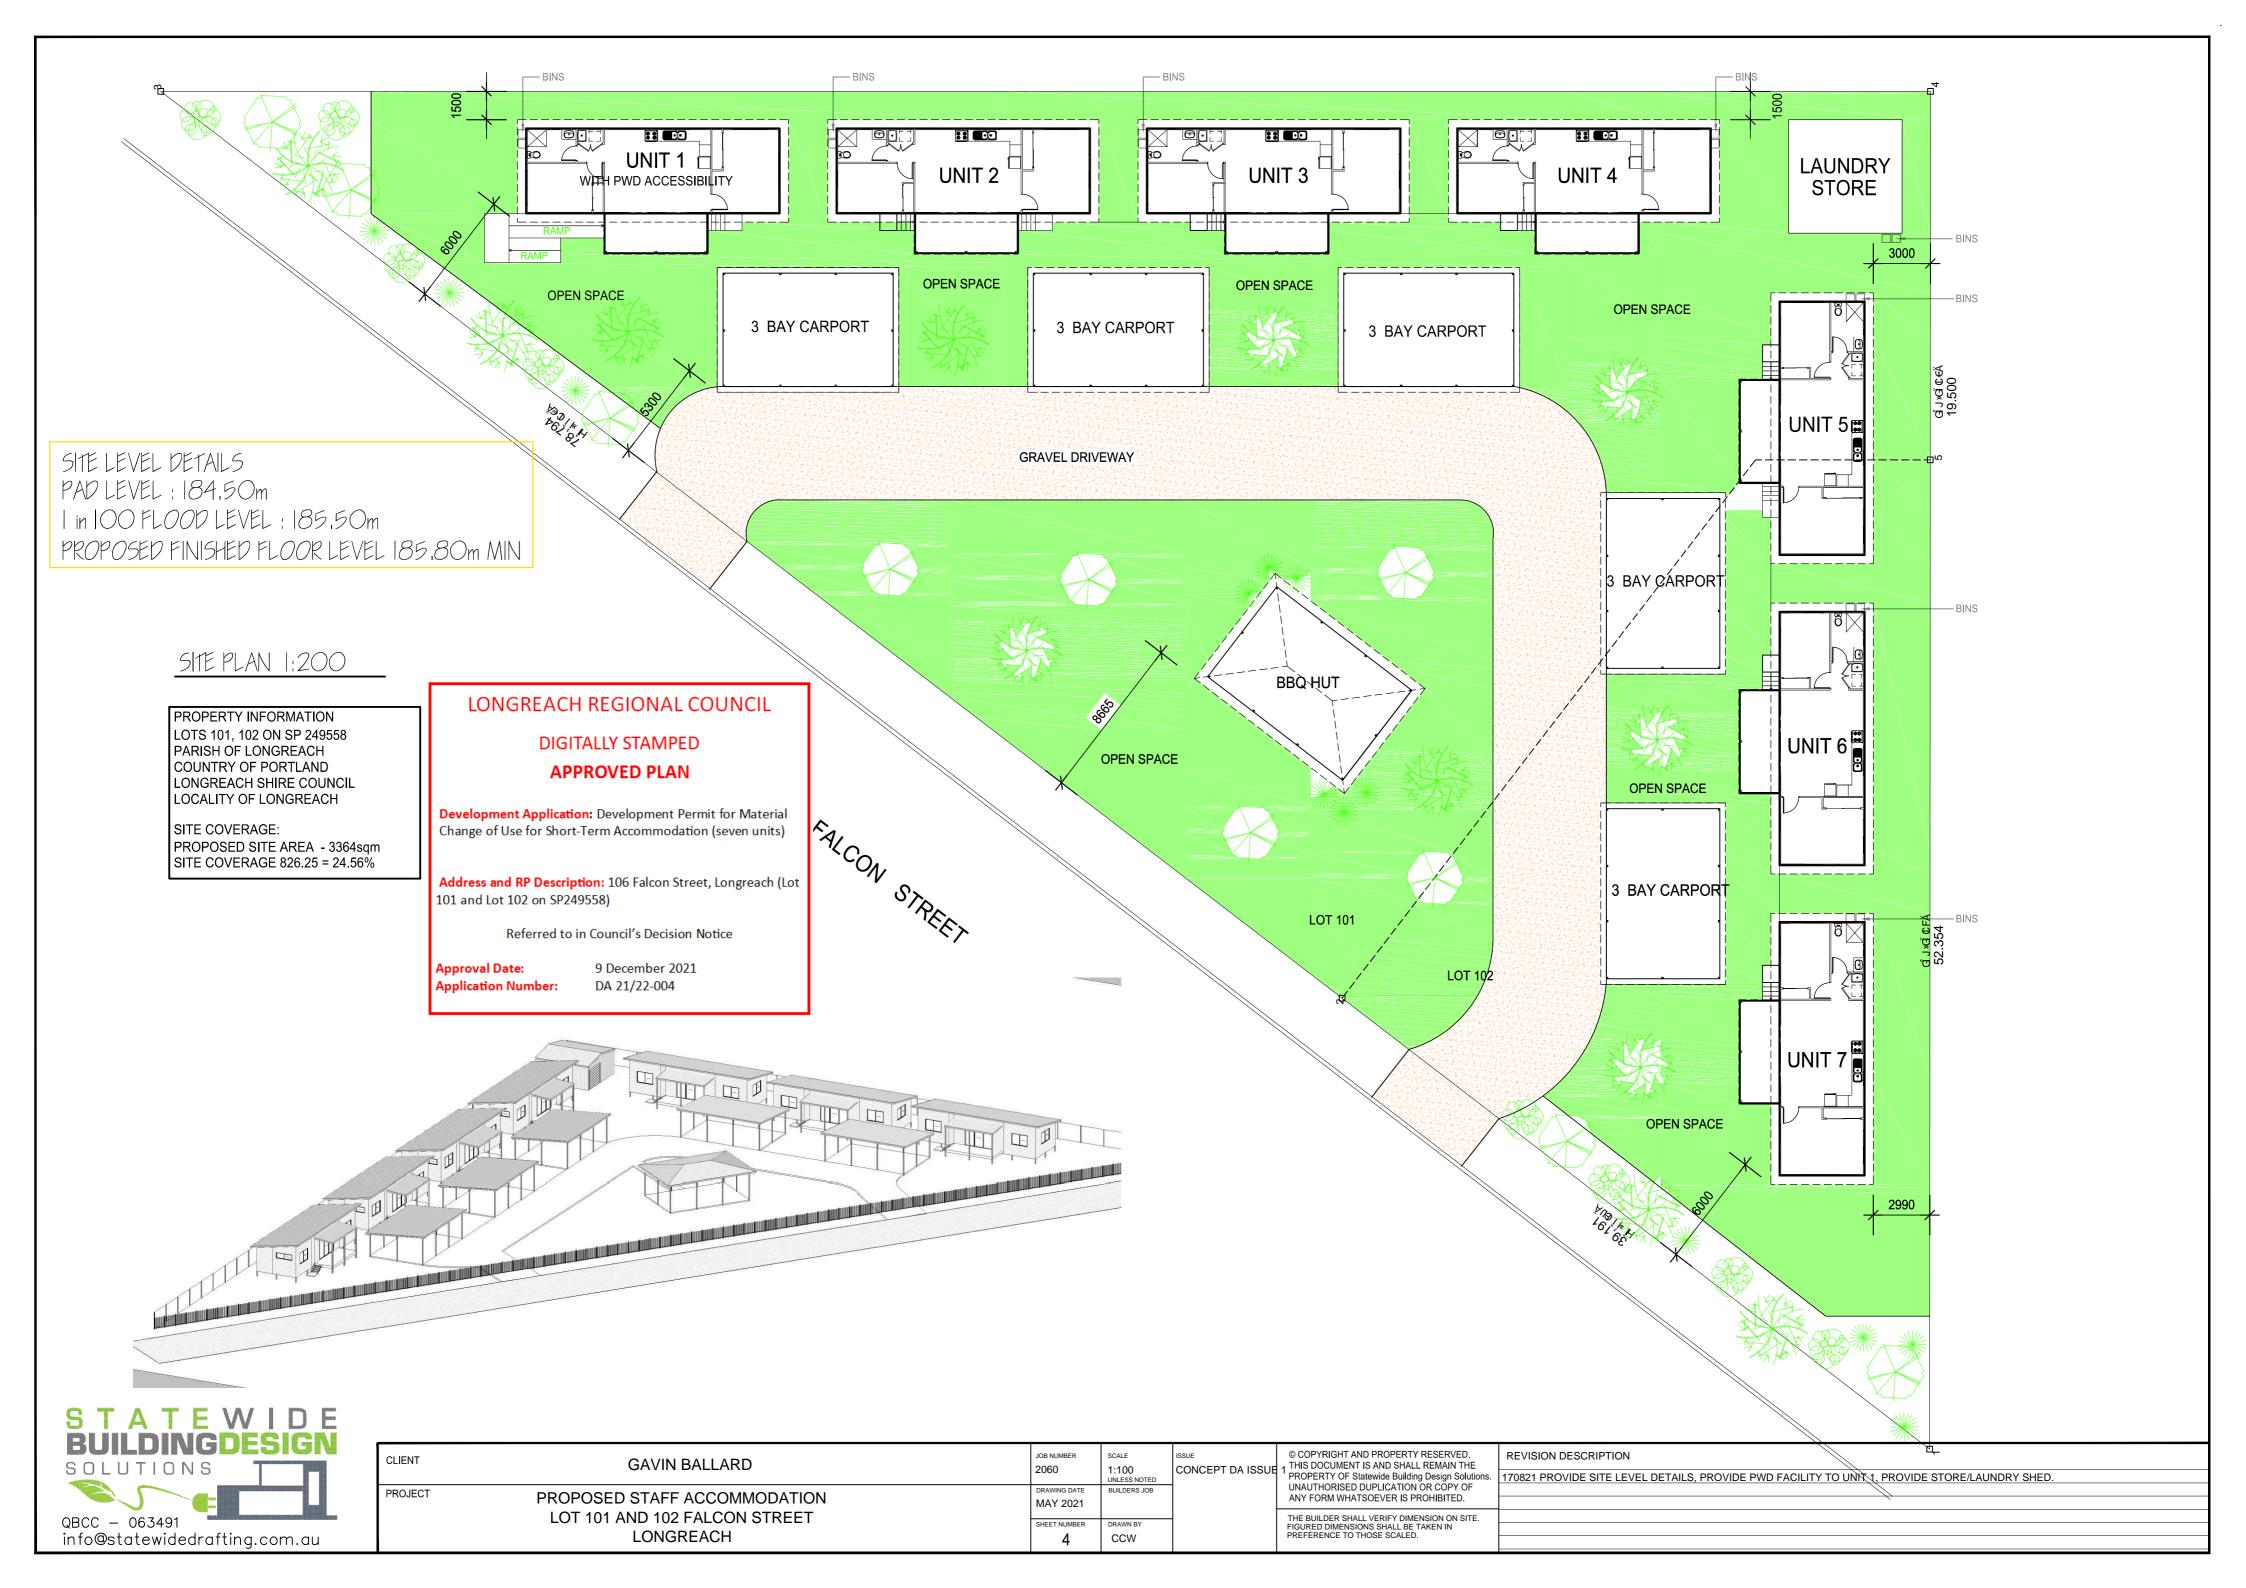

## LONGREACH REGIONAL COUNCIL

## DIGITALLY STAMPED **APPROVED PLAN**

**Development Application:** Development Permit for Material Change of Use for Short-Term Accommodation (seven units)

Address and RP Description: 106 Falcon Street, Longreach (Lot 101 and Lot 102 on SP249558)

Referred to in Council's Decision Notice

| Approval Date:      | 9 December 2021 |
|---------------------|-----------------|
| Application Number: | DA 21/22-004    |
|                     |                 |