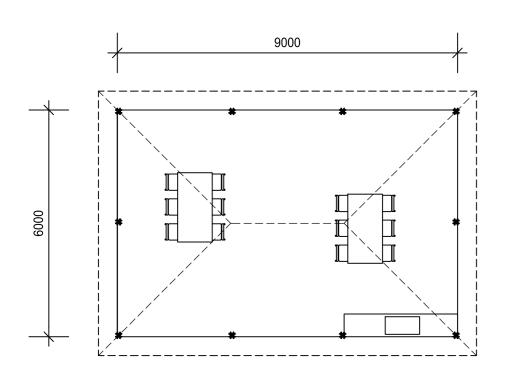

FLOOR AREA: 54.00sqm LIVING AREA - 60.40 sqm TOTAL x 5 CARPORTS = 270.00 sqm

FLOOR AREA: 54.00sqm

BBQ - RECREATION HUT PLAN