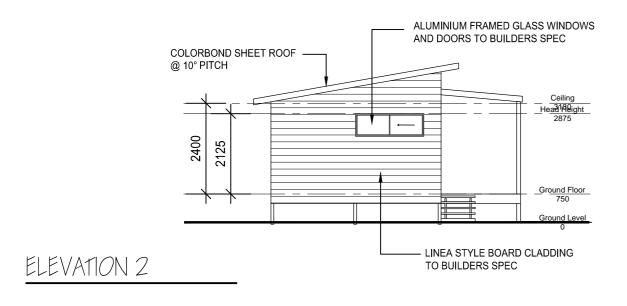

FLOOR AREA: 54.00sqm LIVING AREA - 60.40 sqm TOTAL x 5 CARPORTS = 270.00 sqm

FLOOR AREA: 54.00sqm

BBQ - RECREATION HUT PLAN