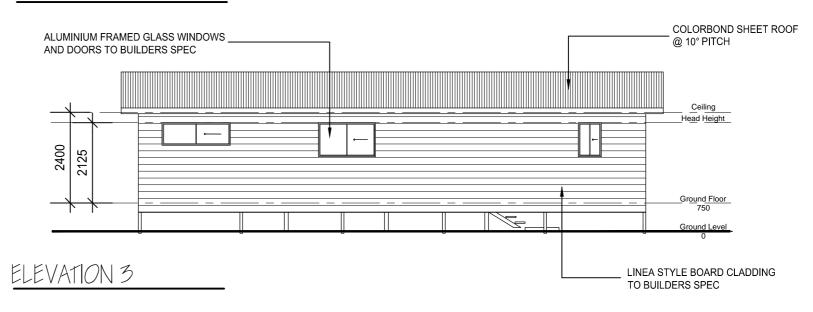

## ELEVATION 4

| CLIENT | GAVIN BALLARD                                               | JOB NUMBER 2060 | SCALE 1:100 UNLESS NOTED | CONCEPT DA ISSUE | 1 THIS DOCUMENT IS AND SHALL REMAIN THE PROPERTY OF Statewide Building Design Solutions.                                                                                             | REVISION DESCRIPTION  170821 PROVIDE SITE LEVEL DETAILS, PROVIDE PWD FACILITY TO UNIT 1, PROVIDE STORE/LAUNDRY SHED. |
|--------|-------------------------------------------------------------|-----------------|--------------------------|------------------|--------------------------------------------------------------------------------------------------------------------------------------------------------------------------------------|----------------------------------------------------------------------------------------------------------------------|
| PROJEC | PROPOSED STAFF ACCOMMODATION  LOT 101 AND 102 FALCON STREET | MAY 2021        | BUILDERS JOB             |                  | UNAUTHORISED DUPLICATION OR COPY OF ANY FORM WHATSOEVER IS PROHIBITED.  THE BUILDER SHALL VERIFY DIMENSION ON SITE. FIGURED DIMENSIONS SHALL BE TAKEN IN PREFERENCE TO THOSE SCALED. |                                                                                                                      |
|        |                                                             | SHEET NUMBER    | DRAWN BY<br>CCW          |                  |                                                                                                                                                                                      |                                                                                                                      |