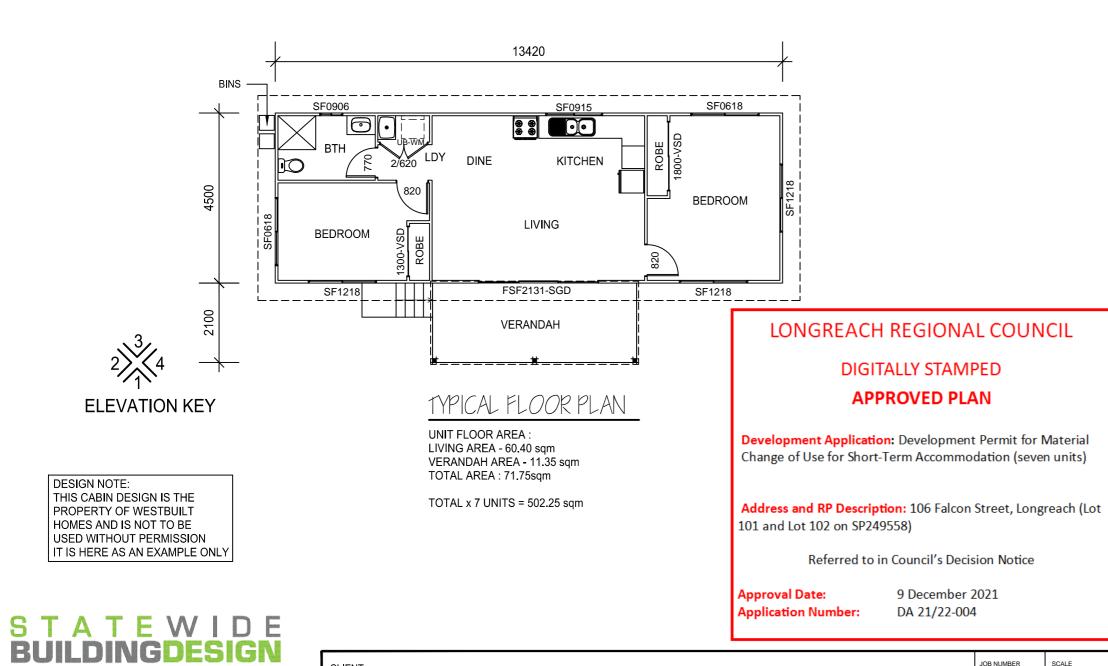

## LONGREACH REGIONAL COUNCIL

## DIGITALLY STAMPED **APPROVED PLAN**

**Development Application:** Development Permit for Material Change of Use for Short-Term Accommodation (seven units)

Address and RP Description: 106 Falcon Street, Longreach (Lot 101 and Lot 102 on SP249558)

Referred to in Council's Decision Notice

| Approval Date:      | 9 December 2021 |
|---------------------|-----------------|
| Application Number: | DA 21/22-004    |
|                     |                 |