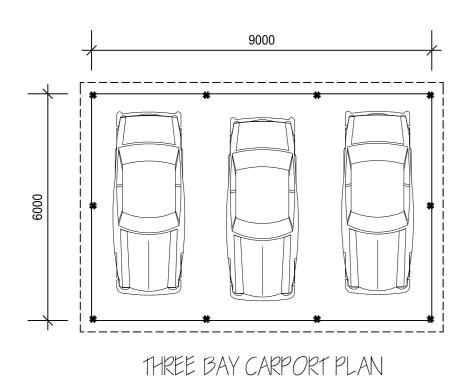

FLOOR AREA: 54.00sqm LIVING AREA - 60.40 sqm TOTAL x 5 CARPORTS = 270.00 sqm

FLOOR AREA: 54.00sqm

BBQ - RECREATION HUT PLAN