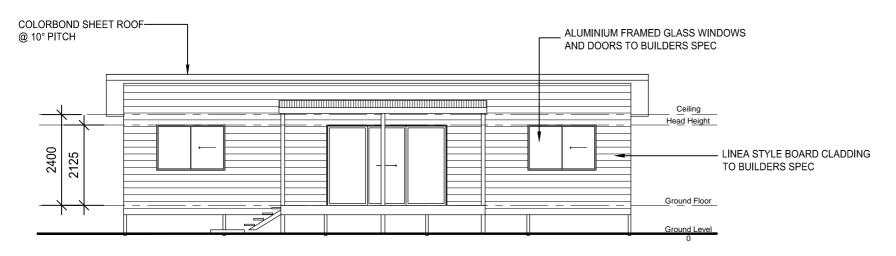

## ELEVATION I

SOLUTIONS

info@statewidedrafting.com.au

QBCC - 063491





## ELEVATION 4







| CLIENT | GAVIN BALLARD                                               | JOB NUMBER 2060 | SCALE 1:100 UNLESS NOTED | CONCEPT DA ISSUE | 1 THIS DOCUMENT IS AND SHALL REMAIN THE PROPERTY OF Statewide Building Design Solutions.                                                                                             | REVISION DESCRIPTION  170821 PROVIDE SITE LEVEL DETAILS, PROVIDE PWD FACILITY TO UNIT 1, PROVIDE STORE/LAUNDRY SHED. |
|--------|-------------------------------------------------------------|-----------------|--------------------------|------------------|----------------------------------------------------------------------------------------------------------------------------