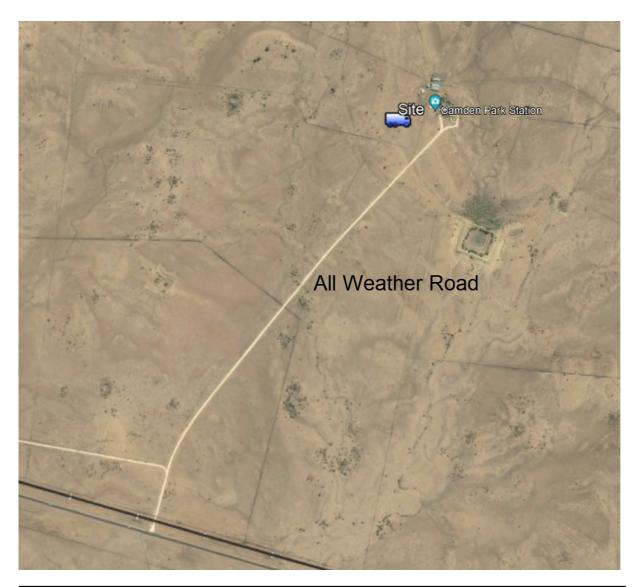

DA-01 Subject Site and Access 08/06/22 (Received date)

# LONGREACH REGIONAL COUNCIL

## DIGITALLY STAMPED

### **APPROVED PLAN**

**Development Application:** Development Permit for a Material Change of Use for a Tourist Park (15 sites)

Address and RP Description: 50758 Landsborough Highway , Longreach (Lot 140 on POR5777 and Lot 87 on PD217 )

Referred to in Council's Decision Notice

Approval Date: 21 July 2022
Application Number: DA 21/22-021



DA-02 Shed Location 08/06/22 (Received date)

### LONGREACH REGIONAL COUNCIL

#### DIGITALLY STAMPED

#### **APPROVED PLAN**

**Development Application:** Development Permit for a Material Change of Use for a Tourist Park (15 sites)

change of ose for a fourist raik (13 sites)

Address and RP Description: 50758 Landsborough Highway, Longreac