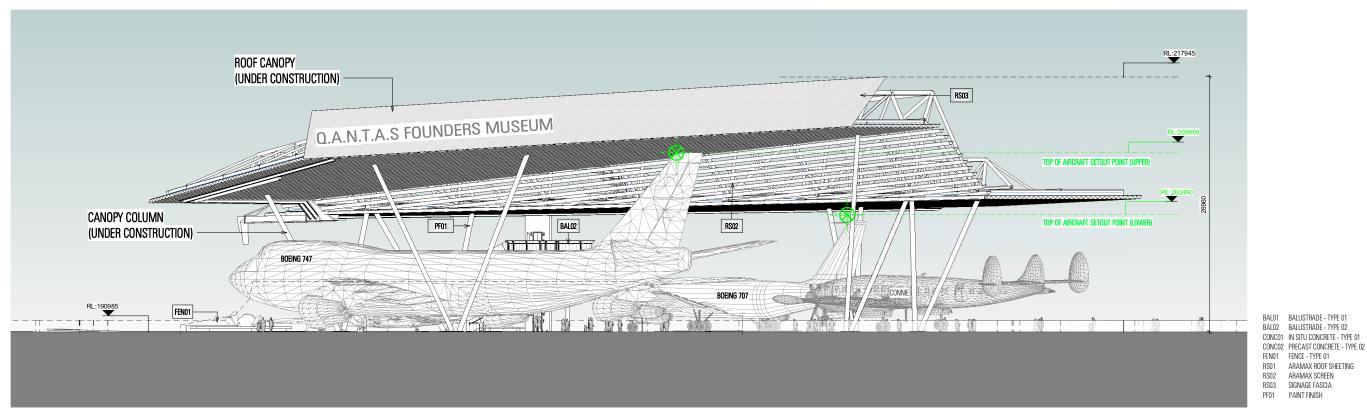

#### **ELEVATION - EAST**

**ELEVATION - WEST** 

nra-co-lab™

BAL01 BALUSTRADE - TYPE 01
BAL02 BALUSTRADE - TYPE 02
CONCO1 IN SITU CONCRETE - TYPE 01

CONCOT IN SITU CONCRETE - TYPE 01
CONCOZ PRECAST CONCRETE - TYPE 02
FENDT FENCE - TYPE 01
RS01 ARAMAX ROOF SHEETING
RS02 ARAMAX SCREEN
RS03 SIGNAGE FASCIA
PF01 PAINT FINISH