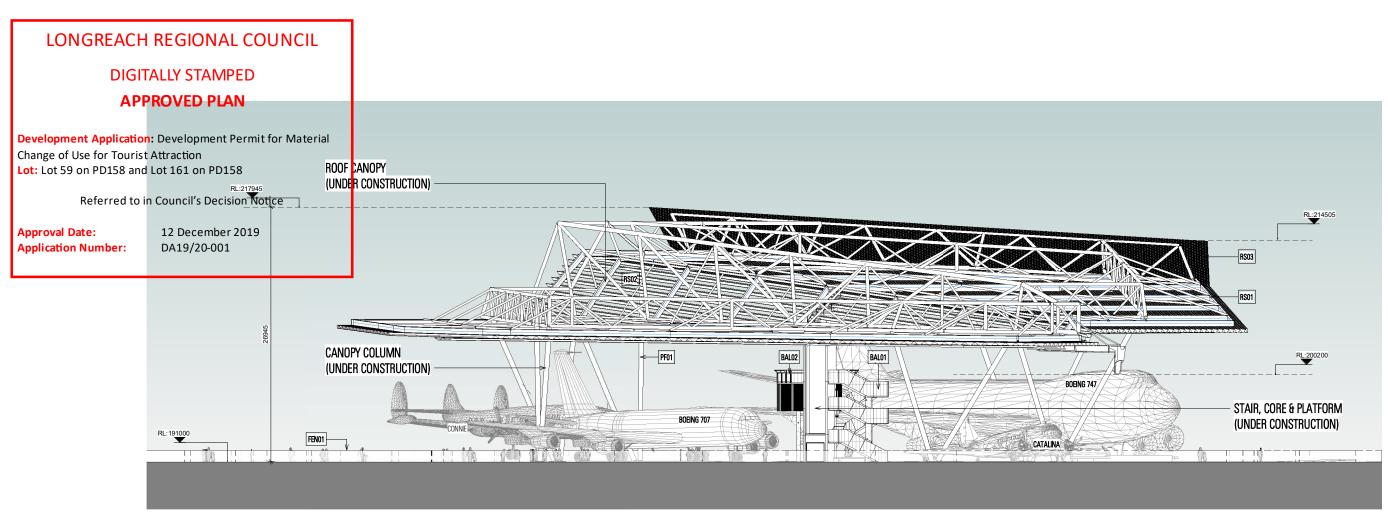

### LONGREACH REGIONAL COUNCIL

# **DIGITALLY STAMPED APPROVED PLAN**

**Development Application:** Development Permit for Material Change of Use for Tourist Attraction

Lot: Lot 59 on PD158 and Lot 161 on PD158

Referred to in Council's Decision Notice

**Application Number:** 

12 December 2019 DA19/20-001

**AREA SUMMARY** SITE AREA 19707 M2 LANDSCAPE AREA 3222 M2