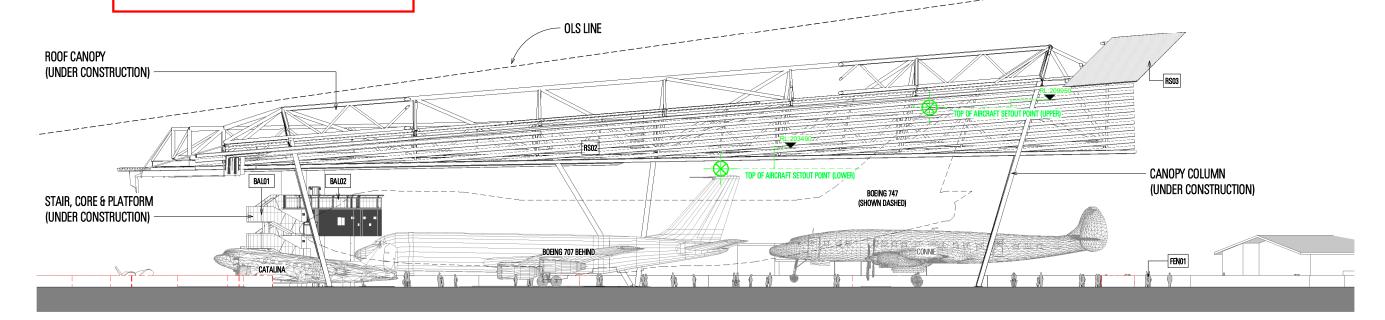

#### **ELEVATION - NORTH**

**ELEVATION - SOUTH** 

**ELEVATION NORTH & SOUTH** QANTAS FOUNDERS MUSEUM | AIRPARK PROJECT

⊕ nra-co-lab™

ARAMAX ROOF SHEETING