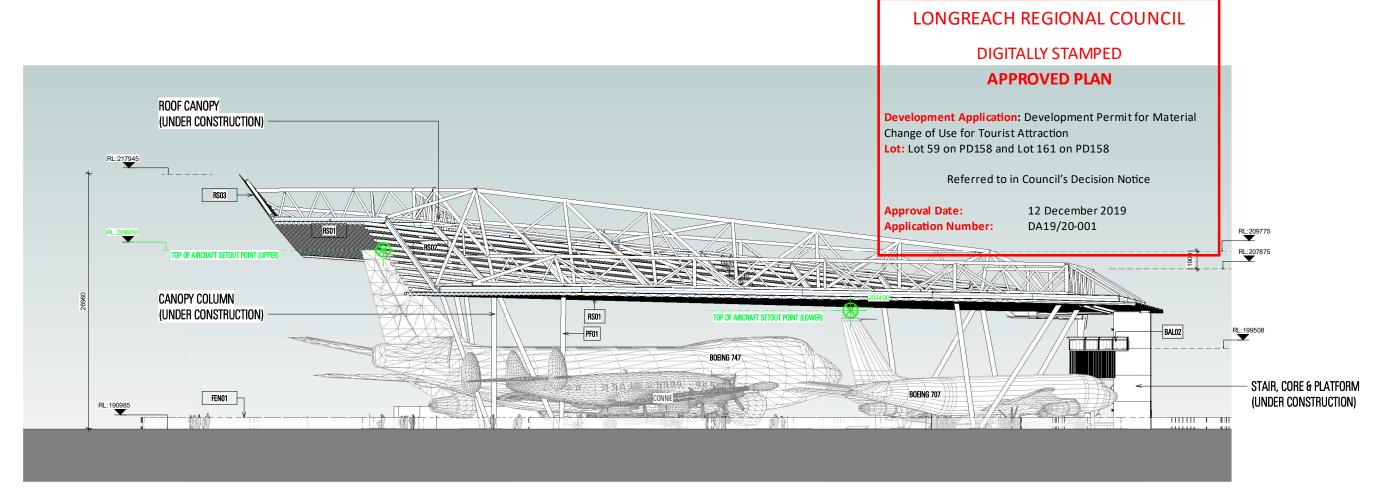

#### **ELEVATION - EAST**

**ELEVATION - WEST** 

nra-co-lab™

BAL01 BALUSTRADE - TYPE 01
BAL02 BALUSTRADE - TYPE 02
CONCO1 IN SITU CONCRETE - TYPE 01

CONCOT IN SITU CONCRETE - TYPE 01
CONCOZ PRECAST CONCRETE - TYPE 02
FENDT FENCE - TYPE 01
RS01 ARAMAX ROOF SHEETING
RS02 ARAMAX SCREEN
RS03 SIGNAGE FASCIA
PF01 PAINT FINISH

#### **ELEVATION - NORTH**

**ELEVATION - SOUTH** 

**ELEVATION NORTH & SOUTH** QANTAS FOUNDERS MUSEUM | AIRPARK PROJECT

⊕ nra-co-lab™

ARAMAX ROOF SHEETING