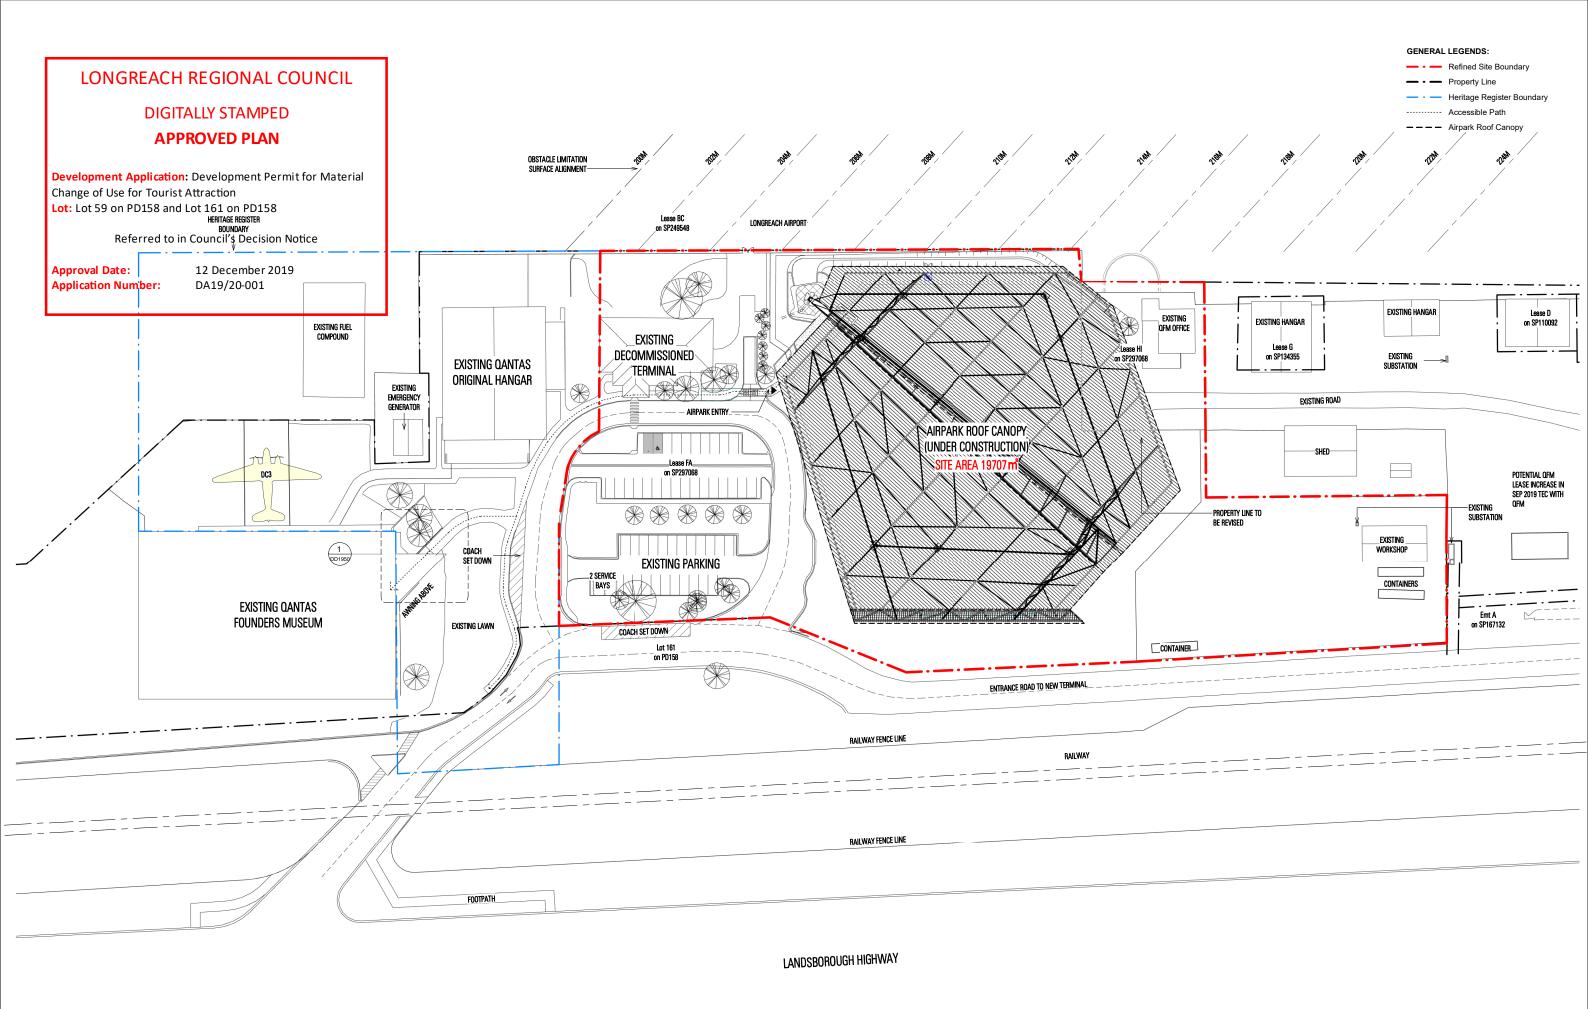

## LONGREACH REGIONAL COUNCIL **DIGITALLY STAMPED APPROVED PLAN Development Application:** Development Permit for Material Change of Use for Tourist Attraction Lot: Lot 59 on PD158 and Lot 161 on PD158 Referred to in Council's Decision Notice **Approval Date:** 12 December 2019 DA19/20-001 **Application Number:**

**Application Number:** 

12 December 2019 DA19/20-001

**AREA SUMMARY** SITE AREA 19707 M2 LANDSCAPE AREA 3222 M2