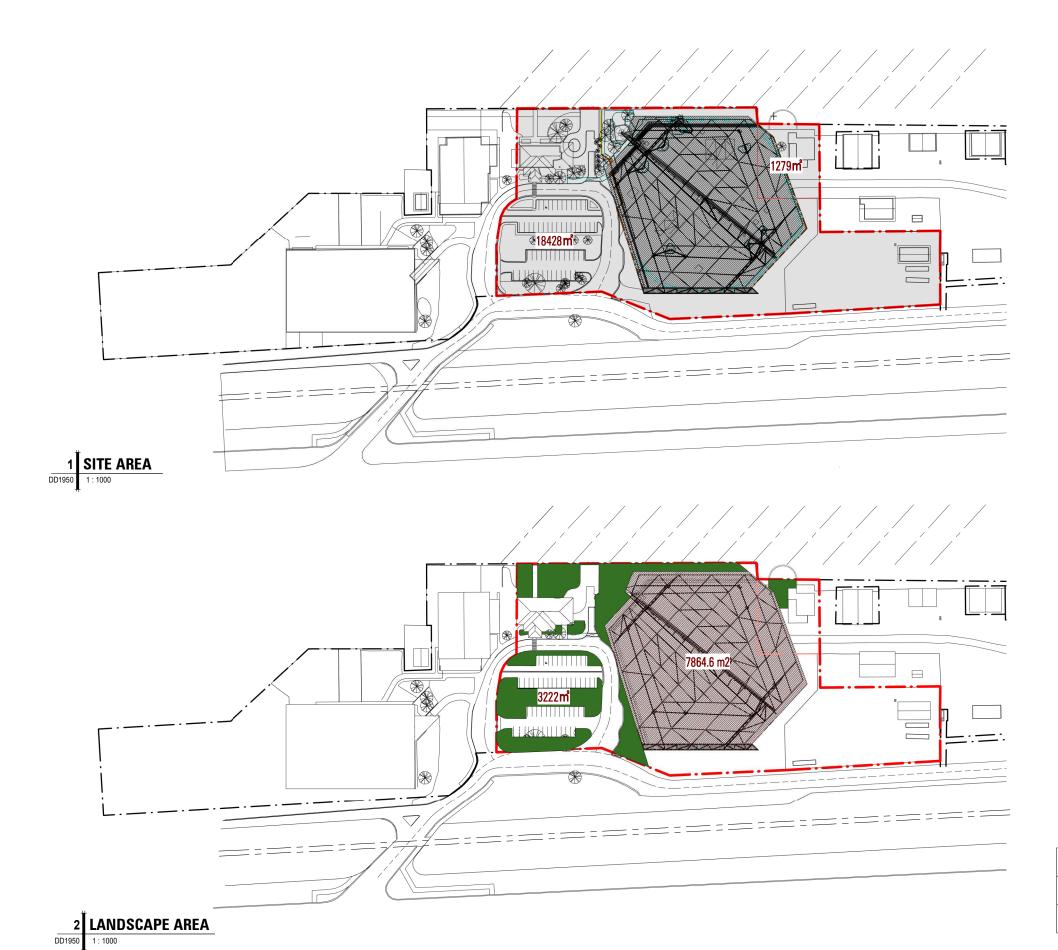

**Application Number:** 

12 December 2019 DA19/20-001

**AREA SUMMARY** SITE AREA 19707 M2 LANDSCAPE AREA 3222 M2