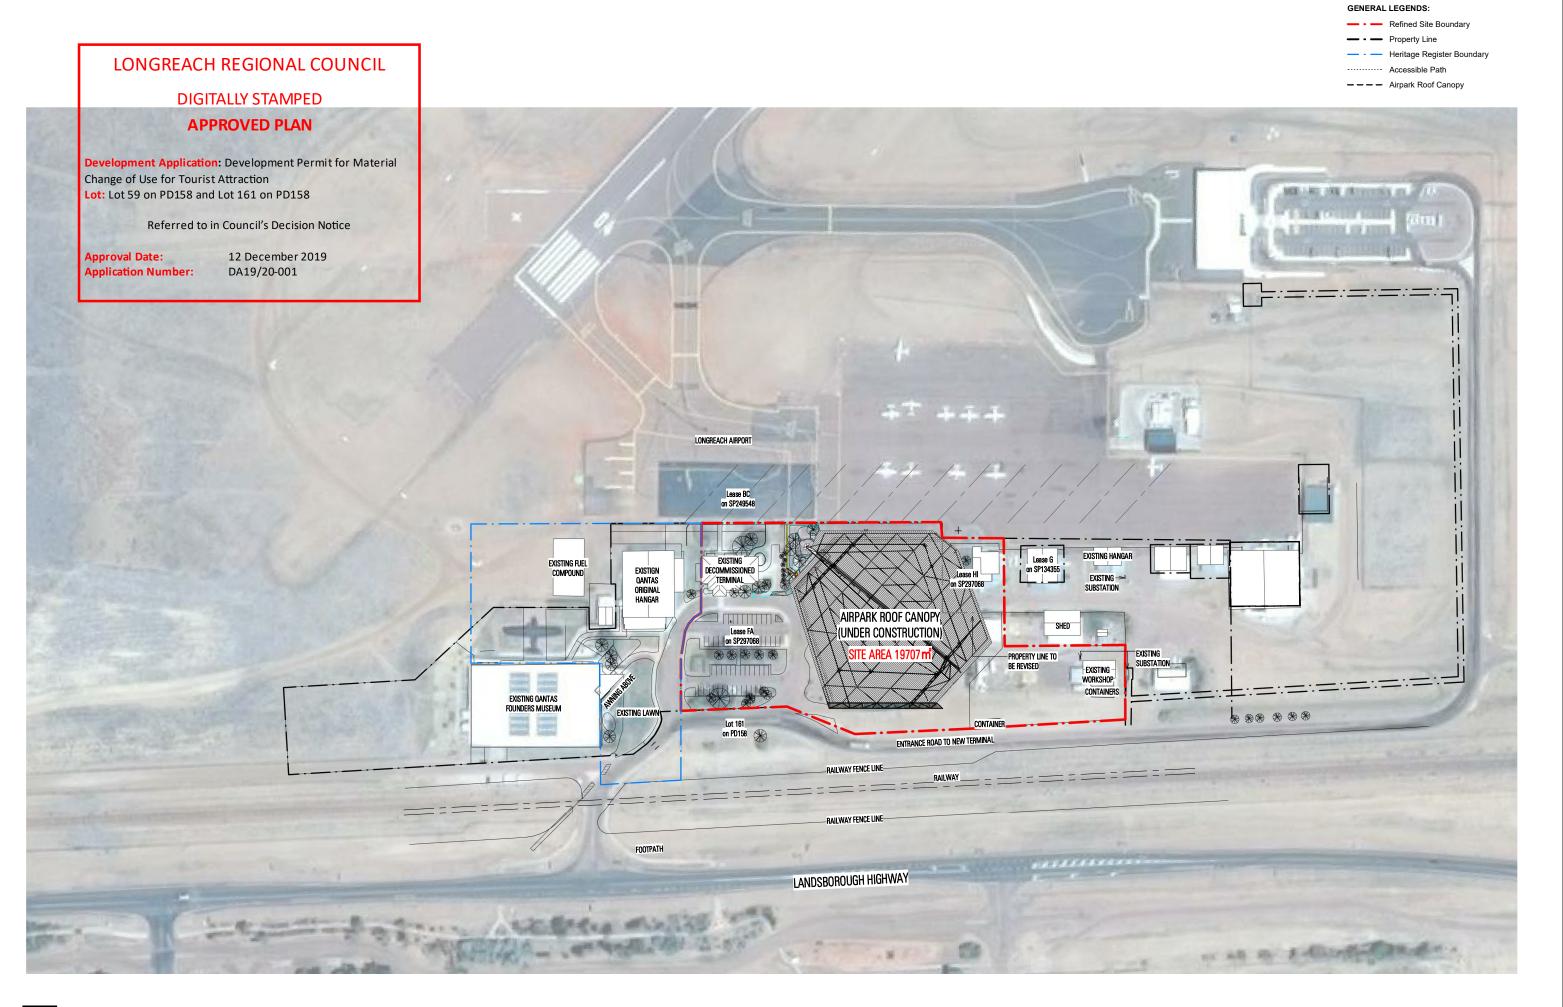

## LONGREACH REGIONAL COUNCIL **DIGITALLY STAMPED APPROVED PLAN Development Application:** Development Permit for Material Change of Use for Tourist Attraction Lot: Lot 59 on PD158 and Lot 161 on PD158 Referred to in Council's Decision Notice **Approval Date:** 12 December 2019 DA19/20-001 **Application Number:**