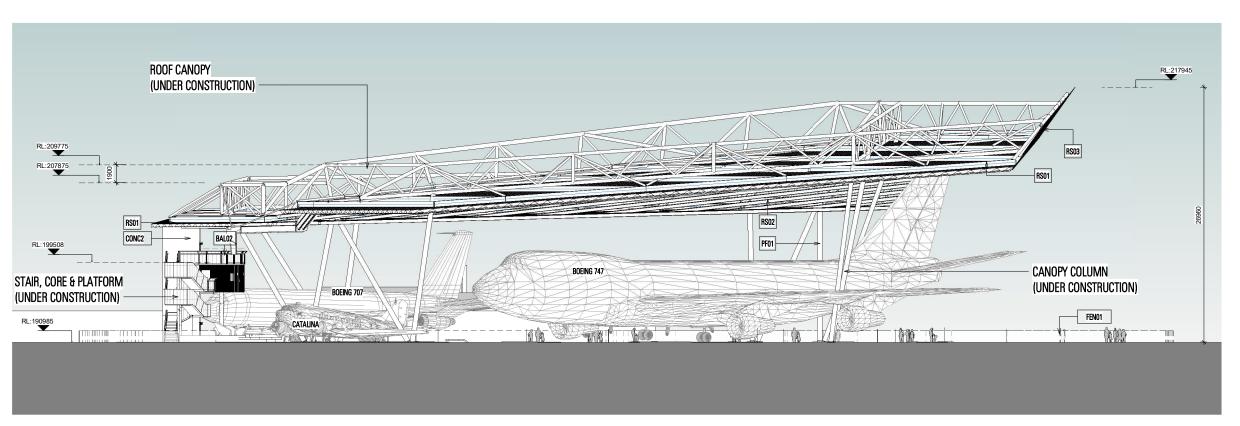

#### **ELEVATION - EAST**

**ELEVATION - WEST** 

nra-co-lab™

BAL01 BALUSTRADE - TYPE 01
BAL02 BALUSTRADE - TYPE 02
CONCO1 IN SITU CONCRETE - TYPE 01

CONCOT IN SITU CONCRETE - TYPE 01
CONCOZ PRECAST CONCRETE - TYPE 02
FENDT FENCE - TYPE 01
RS01 ARAMAX ROOF SHEETING
RS02 ARAMAX SCREEN
RS03 SIGNAGE FASCIA
PF01 PAINT FINISH

#### **ELEVATION - NORTH**

**ELEVATION - SOUTH** 

**ELEVATION NORTH & SOUTH** QANTAS FOUNDERS MUSEUM | AIRPARK PROJECT

⊕ nra-co-lab™

ARAMAX ROOF SHEETING