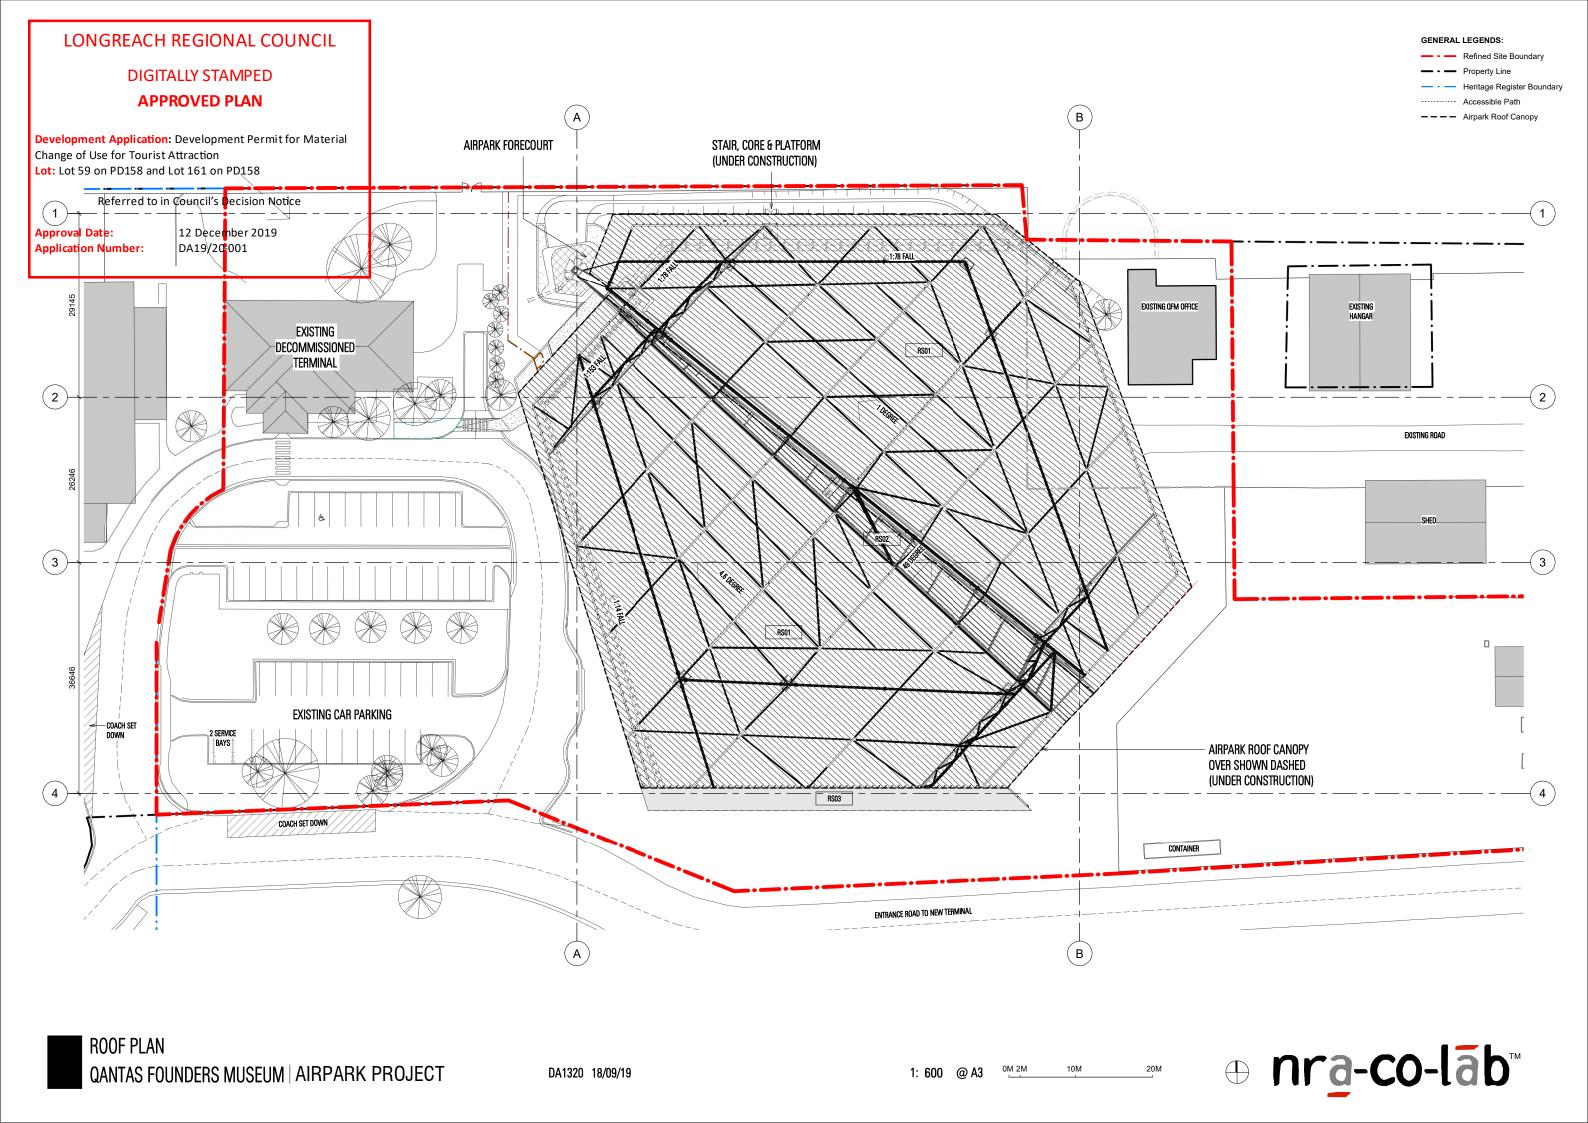

## LONGREACH REGIONAL COUNCIL **DIGITALLY STAMPED APPROVED PLAN Development Application:** Development Permit for Material Change of Use for Tourist Attraction Lot: Lot 59 on PD158 and Lot 161 on PD158 Referred to in Council's Decision Notice **Approval Date:** 12 December 2019 DA19/20-001 **Application Number:**