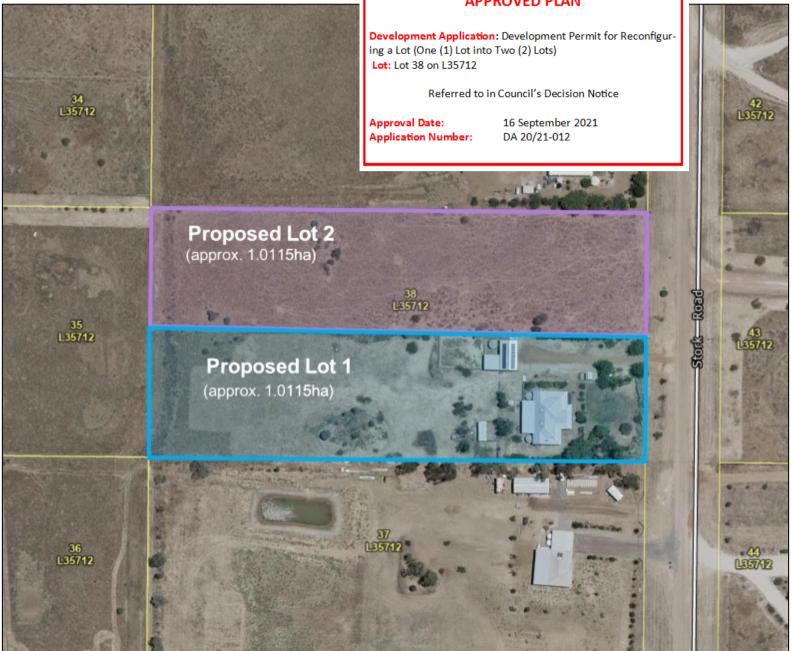

## Proposed Subdivision (1 into 2)

35 Stork Road, Longreach (Lot 38 L35712)

## LONGREACH REGIONAL COUNCIL

DIGITALLY STAMPED

APPROVED PLAN

23°26'46"S 144°16'8"E

Legend located on next page

Printed at: A4 Print date: 5/5/2021

Datum: Geocentric Datum of Australia 1994 Projection: Web Mercator EPSG 102100